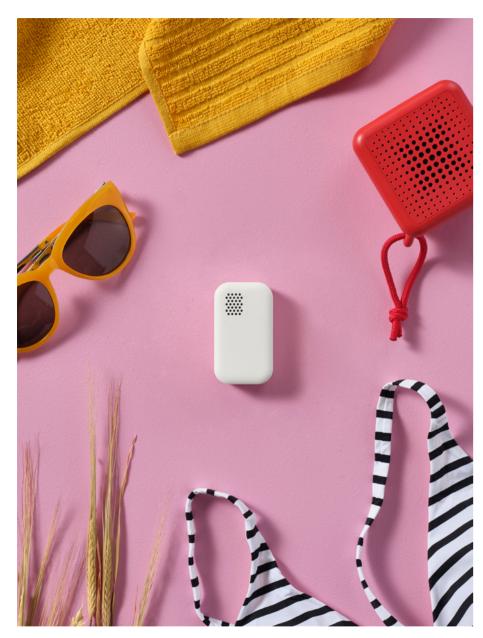

## The getaway essential you leave at home

If you find out a leak has sprung right when it happens, you can act right away and avoid damage to your home. That can make it a lot more relaxing to spend time away.

Connect BADRING water leakage sensor to your IKEA Home smart system with the DIRIGERA hub to get leakage notifications on your mobile. You can even set up the sensor to use a smart speaker or smart bulb to sound the alarm when there's a leak.

If you don't want to connect BADRING water leakage sensor to an IKEA home smart system, you can rely on its built-in alarm that beeps when it detects water.