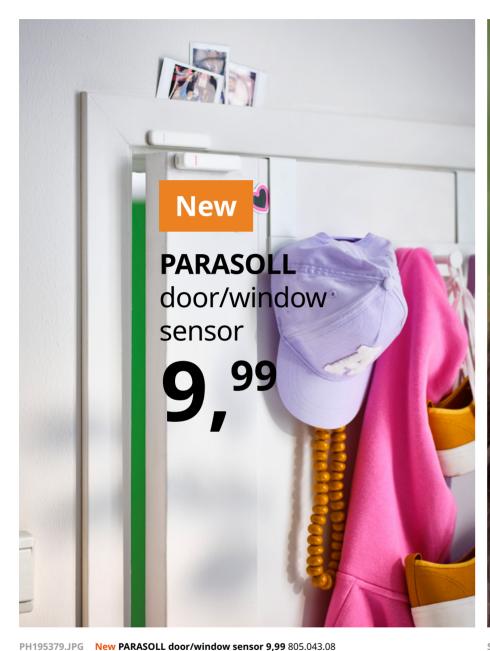

# An open/close sensor for all life's ins and outs

PARASOLL door/window sensor makes it easy to know what's going on at home, whether you're there or not. Its slim design makes it easy to mount on a variety of doors, windows, and cabinets. And, when you connect PARASOLL door/window sensor to your IKEA Home smart system with a DIRIGERA hub, you can get notifications through the IKEA Home smart app.

The sensor and the whole IKEA Home smart system is specifically designed to be easy to use by everyone in the home. That means you could find it installed as backup for the "keep out" sign on a bedroom door.

If you don't want to connect PARASOLL to an IKEA Home smart system, you can pair it with a smart bulb instead.

**Available January 2024** 