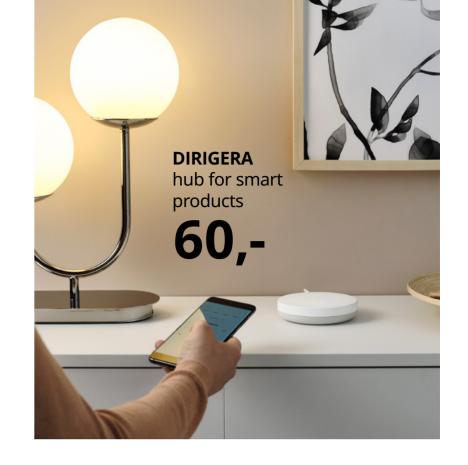

All our Smart safety products connect to the IKEA Home smart system through the DIRIGERA hub to give you more features and personalisation options. You decide which products are installed where, and what notifications you get. There are no subscriptions, no contracts, and no one you haven't given access to your DIRIGERA hub will be able to see what's going on in your home.

# Personalised control across the home with DIRIGERA hub

When you connect an IKEA Smart safety product to the DIRIGERA hub, you get to personalise how it works on its own and as part of your IKEA Home smart system.