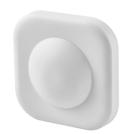

## Hands-free light right when you need it

Getting the lighting you need – when and where you need it – can reduce hazards and add convenience to life at home. VALLHORN wireless motion sensor is designed to work all over: up high, down low, in corners, on shelves, and in wet rooms like the bathroom or laundry. You can even use VALLHORN wireless motion sensor outside by the front door or where you park your car. Just place it away from direct rain, under an awning or roof. It's personalised, hands-free light wherever you want it.

You can connect VALLHORN wireless motion sensor to your IKEA Home smart system with a DIRIGERA hub for more features and personalisation. If you don't want to connect it, you can pair it with up to 10 smart bulbs instead.

#### Available January 2024

PE909547.JPG

New PARASOLL door/ window sensor 9,99 Plastic. W4×D1.8×L8.8cm. Smart/white 805.043.08

PE899222.JPG

New VALLHORN wireless motion sensor 7,99 Plastic. W7×L7, H3.9cm. Smart/white 905.043.41