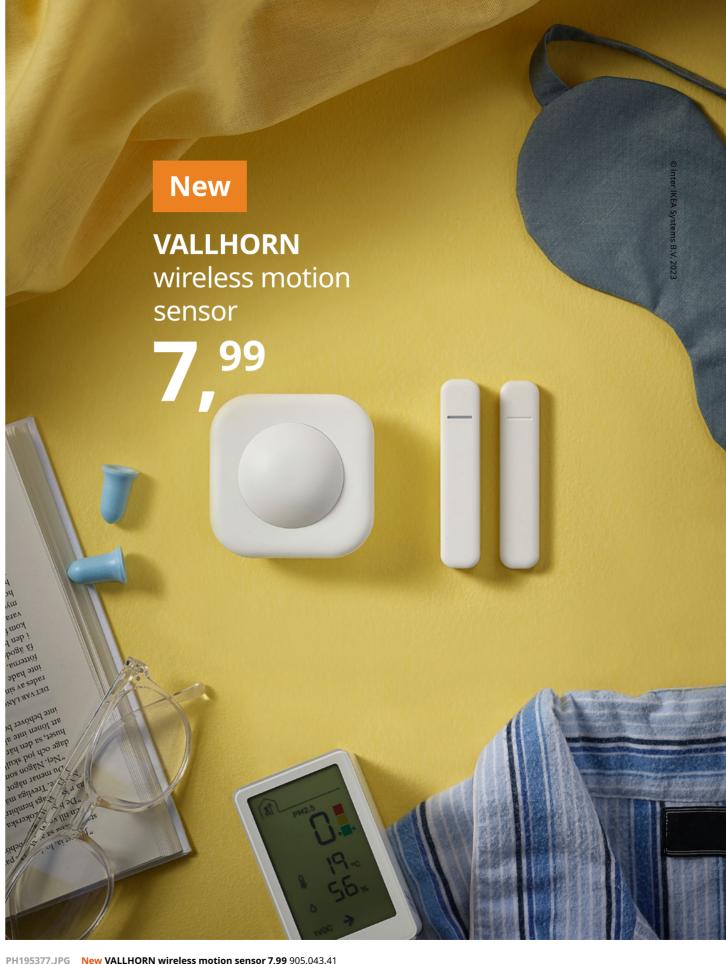

PH195377.JPG New VALLHORN wireless motion sensor 7,99 905.043.41 New PARASOLL door/window sensor 9,99 805.043.08

## Hands-free light right when you need it

Getting the lighting you need – when and where you need it – can reduce hazards and add convenience to life at home. VALLHORN wireless motion sensor is designed to work all over: up high, down low, in corners, on shelves, and in wet rooms like the bathroom or laundry. You can even use VALLHORN wireless motion sensor outside by the front door or where you park your car. Just place it away from direct rain, under an awning or roof. It's personalised, hands-free light wherever you want it.

You can connect VALLHORN wireless motion sensor to your IKEA Home smart system with a DIRIGERA hub for more features and personalisation. If you don't want to connect it, you can pair it with up to 10 smart bulbs instead.