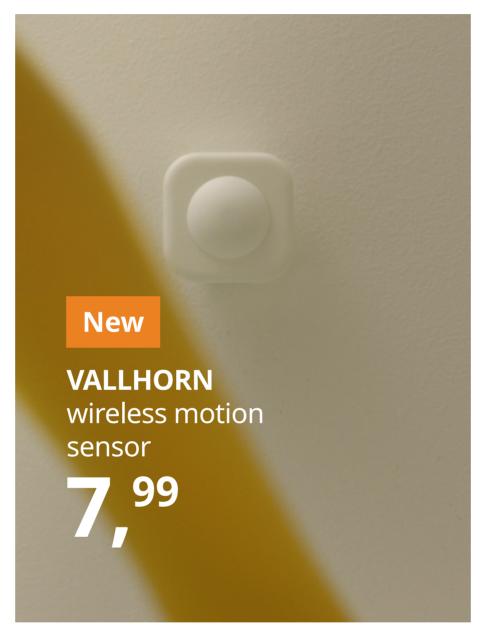

PH195377.JPG New VALLHORN wireless motion sensor 7,99 905.043.41 New PARASOLL door/window sensor 9,99 805.043.08

## Hands-free light right when you need it

Getting the lighting you need – when and where you need it – can reduce hazards and add convenience to life at home. VALLHORN wireless motion sensor is designed to work all over: up high, down low, in corners, on shelves, and in wet rooms like the bathroom or laundry. You can even use VALLHORN wireless motion sensor outside by the front door or where you park your car. Just place it away from direct rain, under an awning or roof. It's personalised, hands-free light wherever you want it.

You can connect VALLHORN wireless motion sensor to your IKEA Home smart system with a DIRIGERA hub for more features and personalisation. If you don't want to connect it, you can pair it with up to 10 smart bulbs instead.