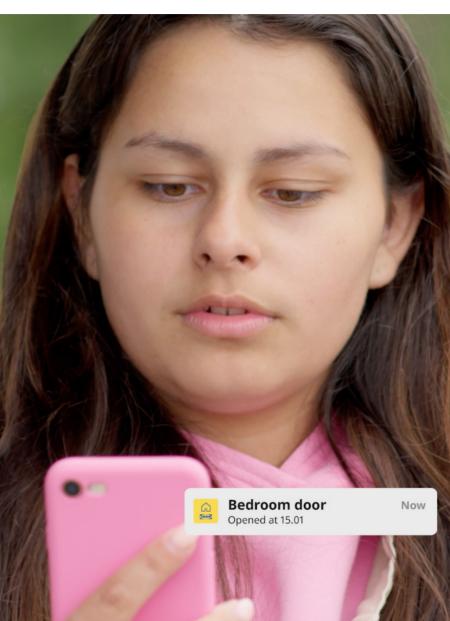

# An open/close sensor for all life's ins and outs

PARASOLL door/window sensor makes it easy to know what's going on at home, whether you're there or not. Its slim design makes it easy to mount on a variety of doors, windows, and cabinets. And, when you connect PARASOLL door/window sensor to your IKEA Home smart system with a DIRIGERA hub, you can get notifications through the IKEA Home smart app.

The sensor and the whole IKEA Home smart system is specifically designed to be easy to use by everyone in the home. That means you could find it installed as backup for the "keep out" sign on a bedroom door.

All our Smart safety products connect to the IKEA Home smart system through the DIRIGERA hub to give you more features and personalisation options. You decide which products are installed where, and what notifications you get. There are no subscriptions, no contracts, and no one you haven't given access to your DIRIGERA hub will be able to see what's going on in your home.