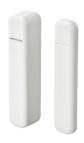

# An open/close sensor for all life's ins and outs

PARASOLL door/window sensor makes it easy to know what's going on at home, whether you're there or not. Its slim design makes it easy to mount on a variety of doors, windows, and cabinets. And, when you connect PARASOLL door/window sensor to your IKEA Home smart system with a DIRIGERA hub, you can get notifications through the IKEA Home smart app.

The sensor and the whole IKEA Home smart system is specifically designed to be easy to use by everyone in the home. That means you could find it installed as backup for the "keep out" sign on a bedroom door.

If you don't want to connect PARASOLL to an IKEA Home smart system, you can pair it with a smart bulb instead.

**Available January 2024** 

#### Available January 2024

PE909547.JPG

New PARASOLL door/ window sensor 9,99 Plastic. W4×D1.8×L8.8cm. Smart/white 805.043.08

PE899222.JPG

New VALLHORN wireless motion sensor 7,99 Plastic. W7×L7, H3.9cm. Smart/white 905.043.41