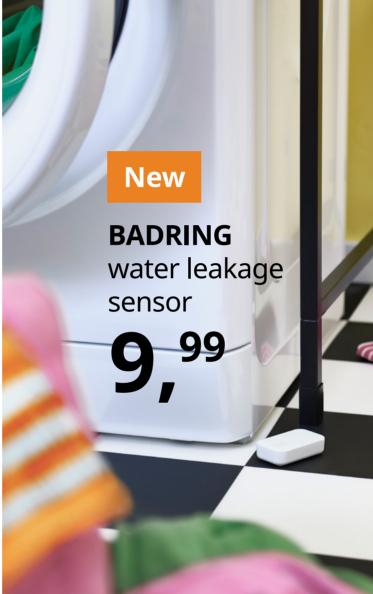

PH195380.JPG New VALLHORN wireless motion sensor 7,99 905.043.41

PH195385.JPG New BADRING water leakage sensor 9,99 605.043.52

PH195384.JPG New BADRING water leakage sensor 9,99 605.043.52

**Available April 2024** 

## The getaway essential you leave at home

If you find out a leak has sprung right when it happens, you can act right away and avoid damage to your home. That can make it a lot more relaxing to spend time away.

Connect BADRING water leakage sensor to your IKEA Home smart system with the DIRIGERA hub to get leakage notifications on your mobile. You can even set up the sensor to use a smart speaker or smart bulb to sound the alarm when there's a leak.

If you don't want to connect BADRING water leakage sensor to an IKEA home smart system, you can rely on its built-in alarm that beeps when it detects water.