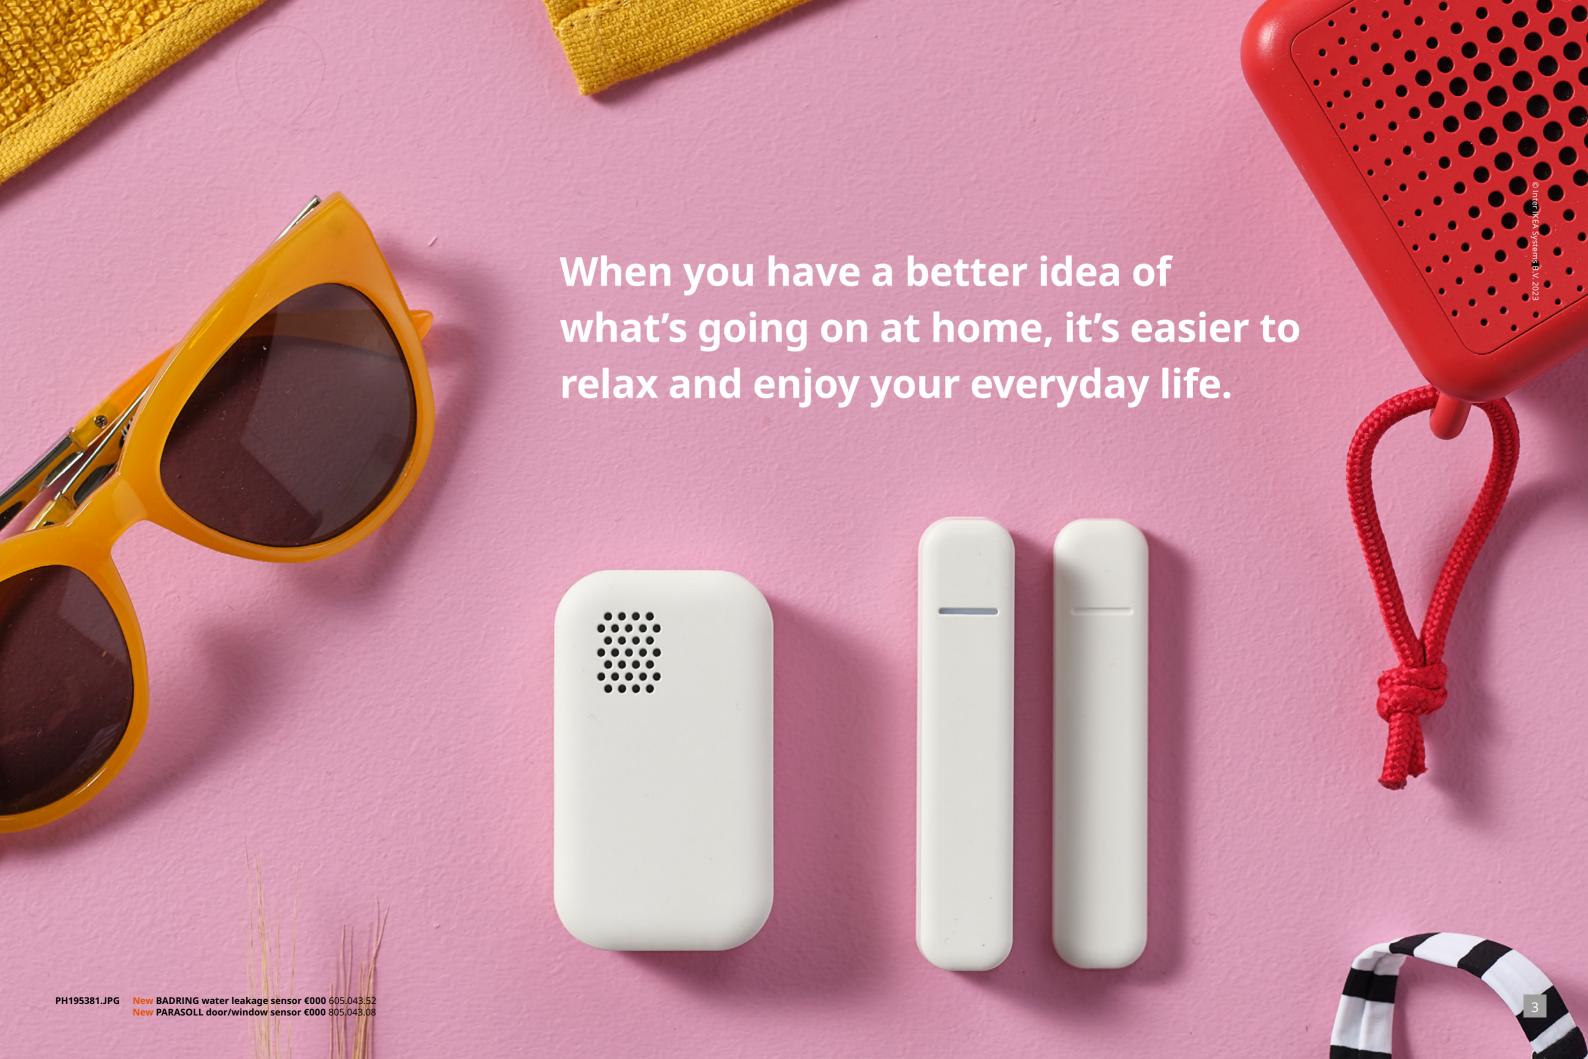

PH195377.JPG New VALLHORN wireless motion sensor 7,99 905.043.41 New PARASOLL door/window sensor 9,99 805.043.08

PH195380.JPG New VALLHORN wireless motion sensor 7,99 905.043.41

PH195385.JPG New BADRING water leakage sensor 9,99 605.043.52

PH195384.JPG New BADRING water leakage sensor 9,99 605.043.52

**Available April 2024** 