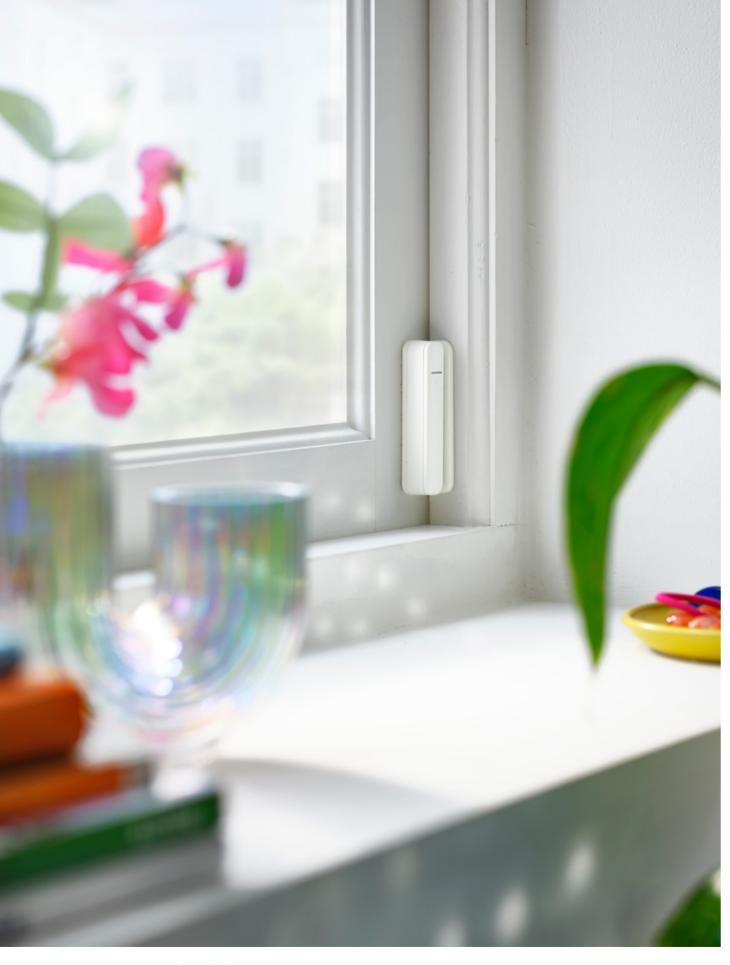

# An open/close sensor for all life's ins and outs

PARASOLL door/window sensor makes it easy to know what's going on at home, whether you're there or not. Its slim design makes it easy to mount on a variety of doors, windows, and cabinets. And, when you connect PARASOLL door/window sensor to your IKEA Home smart system with a DIRIGERA hub, you can get notifications through the IKEA Home smart app.

The sensor and the whole IKEA Home smart system is specifically designed to be easy to use by everyone in the home. That means you could find it installed as backup for the "keep out" sign on a bedroom door.

If you don't want to connect PARASOLL to an IKEA Home smart system, you can pair it with a smart bulb instead.

**Available January 2024** 