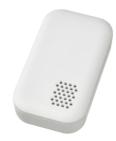

## The getaway essential you leave at home

If you find out a leak has sprung right when it happens, you can act right away and avoid damage to your home. That can make it a lot more relaxing to spend time away.

Connect BADRING water leakage sensor to your IKEA Home smart system with the DIRIGERA hub to get leakage notifications on your mobile. You can even set up the sensor to use a smart speaker or smart bulb to sound the alarm when there's a leak.

If you don't want to connect BADRING water leakage sensor to an IKEA home smart system, you can rely on its built-in alarm that beeps when it detects water.

#### Available April 2024

PE909550.JPG

New BADRING water leakage sensor 9,99 Plastic. W4×L7, H1.9cm. Smart/white 605.043.52