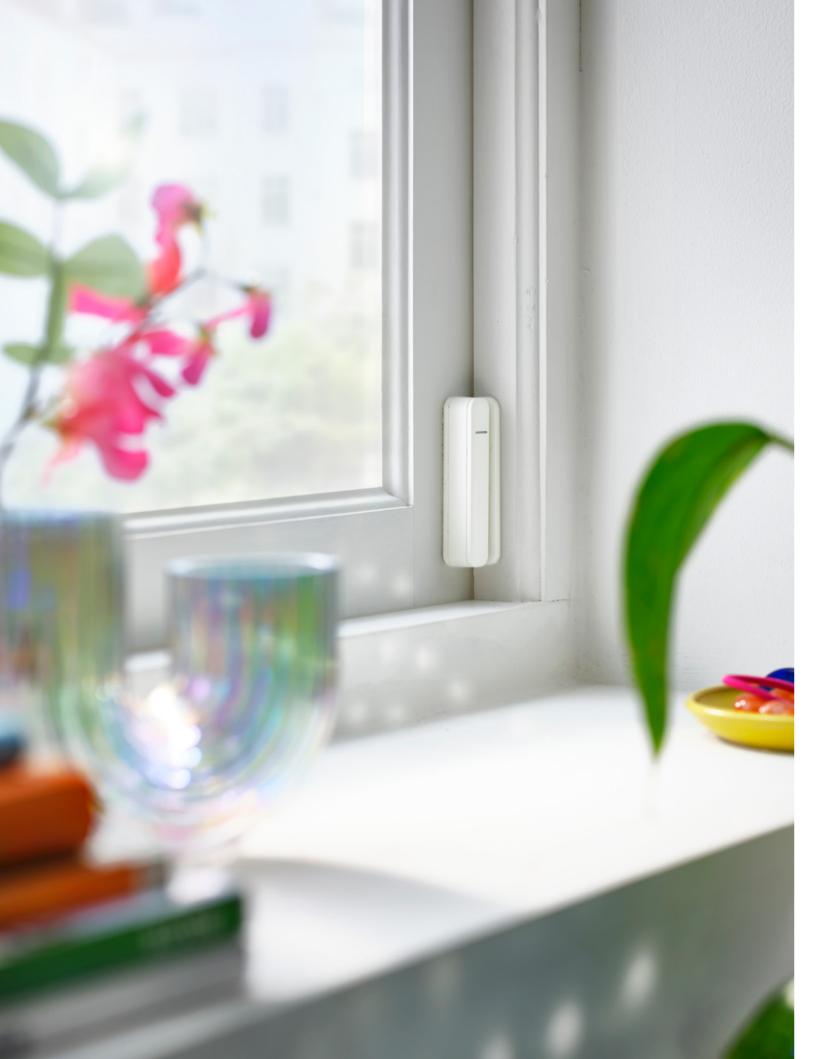

# An open/close sensor for all life's ins and outs

PARASOLL door/window sensor makes it easy to know what's going on at home, whether you're there or not. Its slim design makes it easy to mount on a variety of doors, windows, and cabinets. And, when you connect PARASOLL door/window sensor to your IKEA Home smart system with a DIRIGERA hub, you can get notifications through the IKEA Home smart app.

The sensor and the whole IKEA Home smart system is specifically designed to be easy to use by everyone in the home. That means you could find it installed as backup for the "keep out" sign on a bedroom door.