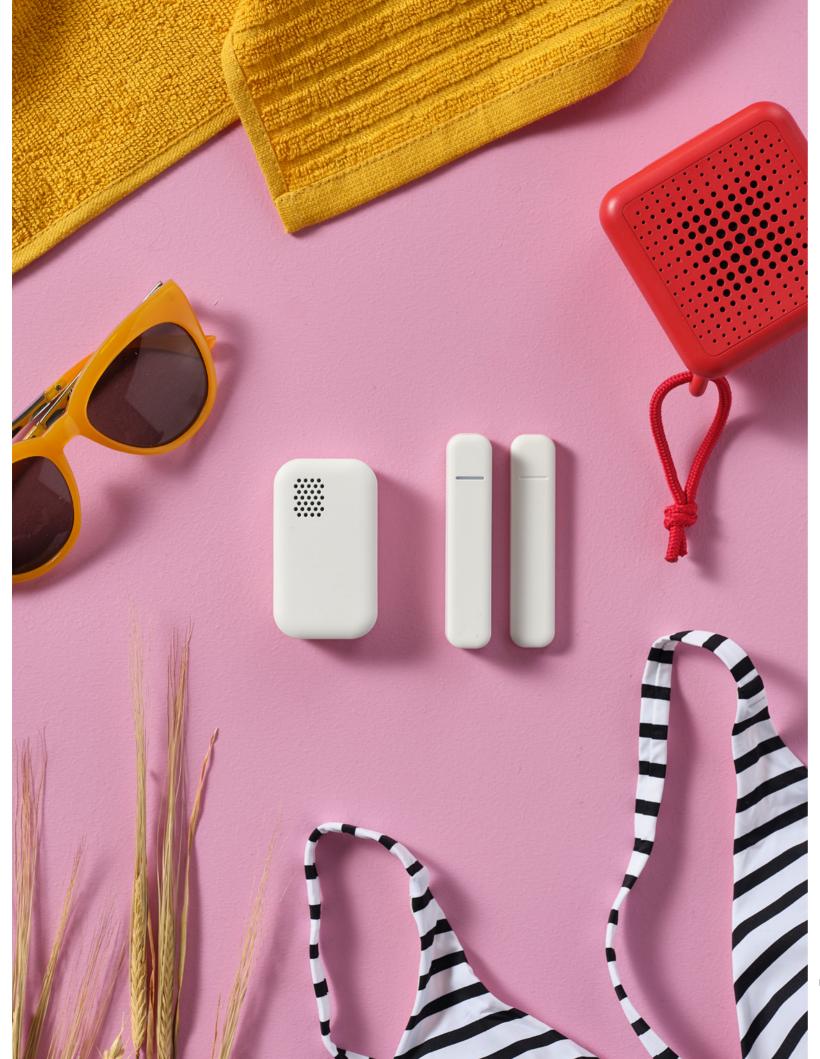

PH195377.JPG New VALLHORN wireless motion sensor 7,99 905.043.41 New PARASOLL door/window sensor 9,99 805.043.08

# An open/close sensor for all life's ins and outs

PARASOLL door/window sensor makes it easy to know what's going on at home, whether you're there or not. Its slim design makes it easy to mount on a variety of doors, windows, and cabinets. And, when you connect PARASOLL door/window sensor to your IKEA Home smart system with a DIRIGERA hub, you can get notifications through the IKEA Home smart app.

## Hands-free light right when you need it

Getting the lighting you need – when and where you need it – can reduce hazards and add convenience to life at home. VALLHORN wireless motion sensor is designed to work all over: up high, down low, in corners, on shelves, and in wet rooms like the bathroom or laundry. You can even use VALLHORN wireless motion sensor outside by the front door or where you park your car. Just place it away from direct rain, under an awning or roof. It's personalised, hands-free light wherever you want it.

PH195380.JPG New VALLHORN wireless motion sensor 7,99 905.043.41

PH195385.JPG New BADRING water leakage sensor 9,99 605.043.52

PH195384.JPG New BADRING water leakage sensor 9,99 605.043.52

**Available April 2024** 