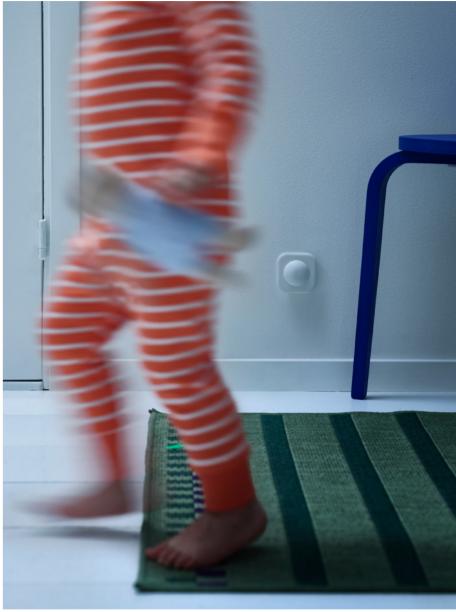

## Hands-free light right when you need it

Getting the lighting you need – when and where you need it – can reduce hazards and add convenience to life at home. VALLHORN wireless motion sensor is designed to work all over: up high, down low, in corners, on shelves, and in wet rooms like the bathroom or laundry. You can even use VALLHORN wireless motion sensor outside by the front door or where you park your car. Just place it away from direct rain, under an awning or roof. It's personalised, hands-free light wherever you want it.

You can connect VALLHORN wireless motion sensor to your IKEA Home smart system with a DIRIGERA hub for more features and personalisation. If you don't want to connect it, you can pair it with up to 10 smart bulbs instead.